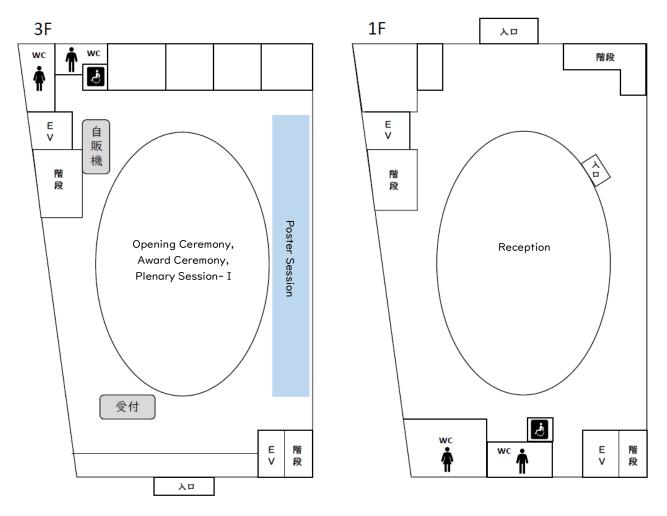

## Funai Tetsuro Auditorium

Only "Eduroam" is available at the venue. Guest accounts will be issued at the registration desk. "Cool Biz" will be practiced at the conference. Light attire is welcome.