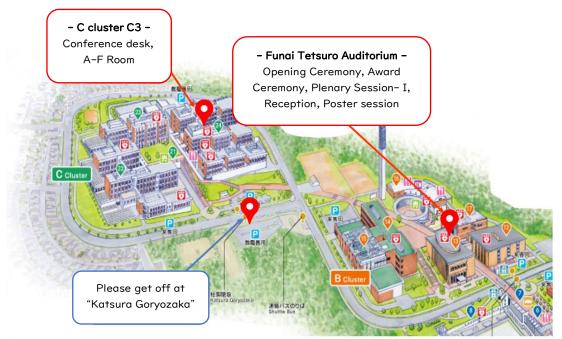

Map of Katsura Campus Please refer to the QR code on the right.

**Bus Schedule to** 

**Katsura Campus** 

Katsura Campus MAP

## Funai Tetsuro Auditorium

Only "Eduroam" is available at the venue. Guest accounts will be issued at the registration desk. "Cool Biz" will be practiced at the conference. Light attire is welcome.