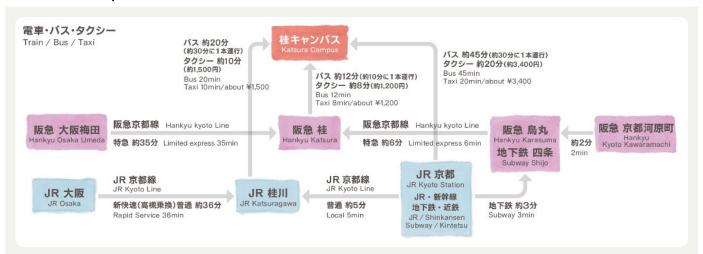

## Directions to Katsura Campus & Lecture room

Bus stop: Please get off at "Katsura Goryozaka".

Main transportation

Access from the nearest station

• From Hankyu Train Katsura Station

Bus: 12 minutes, 1 bus every 10 minutes from the west exit of Katsura Station

• From JR Katsuragawa Station

Bus: 20 minutes, 1 bus every 30 minutes from the front of Katsuragawa Station

• From JR/Kintetsu Train Kyoto Station

Bus: 45 minutes, 1 bus every 30 minutes from the front of Kyoto Station