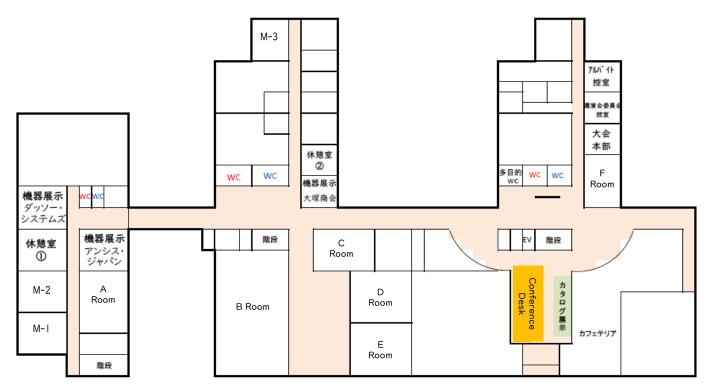

## Funai Tetsuro Auditorium

Only "Eduroam" is available at the venue. Guest accounts will be issued at the registration desk. "Cool Biz" will be practiced at the conference. Light attire is welcome.